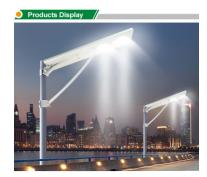

## **SOLAR LED / STREET LIGHT**

#### SOLAR LED FLOOD LIGHTS

SFL Solar LED Flood lights

|                 | The second se |
|-----------------|-----------------------------------------------------------------------------------------------------------------|
|                 |                                                                                                                 |
| Solar Light two | Remote c<br>• Auto mod<br>• Shours<br>• 6hours<br>• 12hours                                                     |