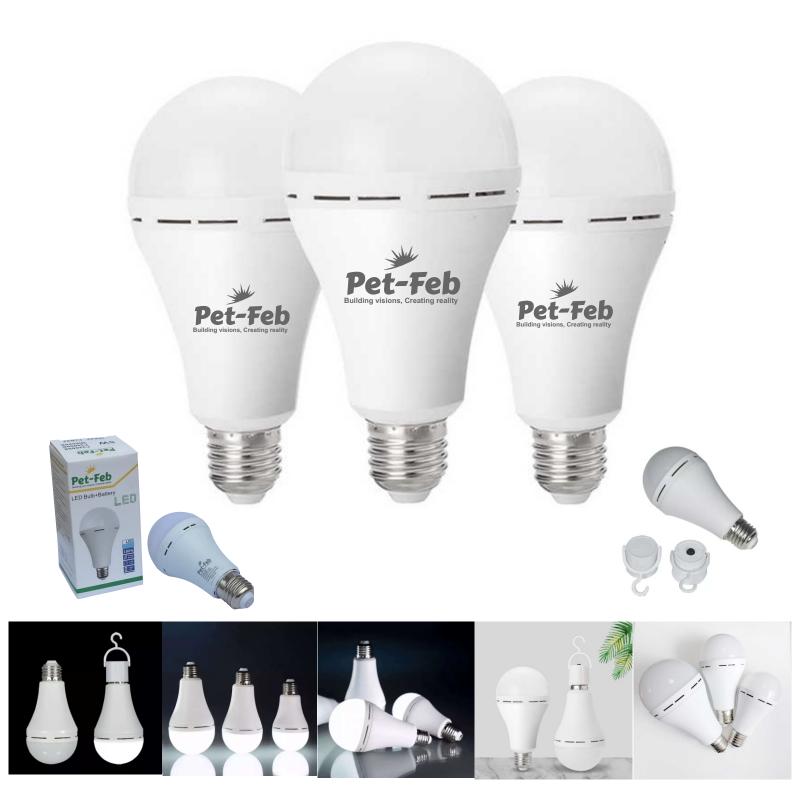

light watt | WW-SY-SFL-30W0610 | 30W | 6W |
|                     |              |                   |                    |                  |                   | WW-SY-SFL-50W0815 | 50W | 8W |
| 6V/10W 50W          | 13H LFP32650 | 3. 2V 15A 50V/12W | WW-SY-SFL-100W1220 | 100W             | 12W               |                   |     |    |
|                     |              |                   |                    |                  |                   |                   |     |    |





IC control

Polycrystalline Silicon Solar Panel















## **INVERTER & CONTROLLER**







## **SOLAR PANELS**





**Polycrystalline Module** 



**Monocrystalline Module** 





## **SOLAR BATTERIES**

















## **SOLAR LED KITS**











13





## **RECHARGEABLE LED BULB**





Pet-Feb

# **SOLAR WATER PUMP**

**OUR PRODUCTS** 







# **Our Services**



- Hybrid Inverter System Sizing and Installation.
- UPS systems sizing , design and deployment.
- Solar water supply systems design and installation.
- Solar street lighting projects, design and execution.
- Supply & installation of Solar Water Heating Systems.
- Mini Grid / Off grid Project Developer.
- Installation, Maintenance.
- Entrepreneurship training in the field of renewable energy.
- Clean Energy Consultant.
- ✓ EPC Project Developer.
- ✓ O&M Services
- Technical and entrepreneurship training in the field of solar energy.



### **KITSET SYSTEMS**

Designed to suit your requirements. Kitsets can include:

- Solar PV Panels
- Inverter
- Batteries
- Mounting Kits
- DC Cabling
- AC & DC Isolators
- Lab