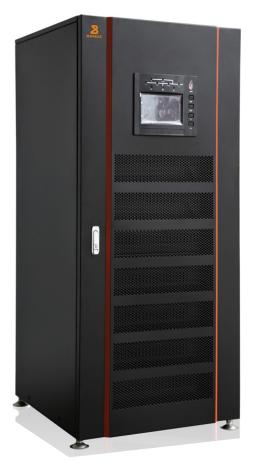

#### **ENERGY STORAGE**

We provide large-scale battery based energy storage solutions, both integrated with solar PV plant and stand-alone. Apart from the ability to store and deliver energy on demand, the responsiveness of battery systems makes them ideal to provide network operators with innovative solutions for frequency response which help to stabilize electricity. Energy storage systems are generally supplied in modular designs, which are easily scalable and are able to deliver multi-MW output. In order to successfully apply battery technology in utility scale applications we apply sophisticated control concepts with automated battery management systems.

## **SOLAR BATTERIES**