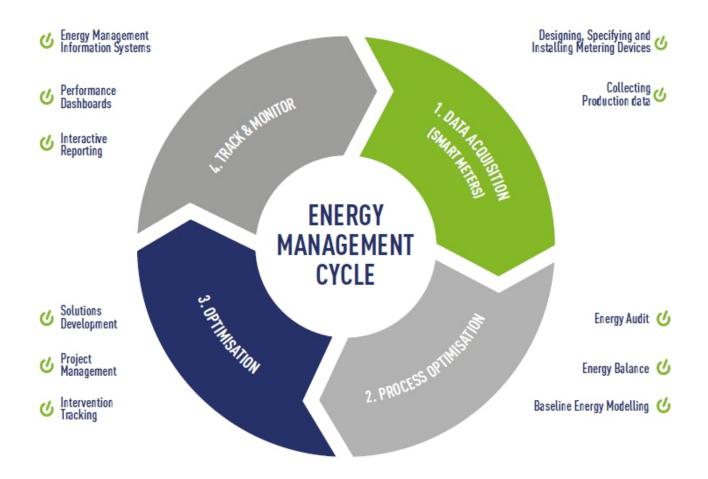

# **Energy Management**

is the process of understanding & optimizing 'when & how' energy is consumed. We do this by:

## SMART / PERFORMANCE / SOLUTIONS