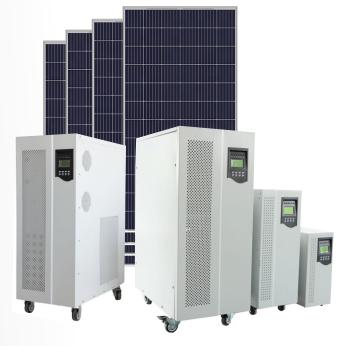

#### **HYBRID INVERTER SYSTEMS**

Hybrid Inverter power generation systems combine solar power generation with energy storage technologies, to enable a reliable supply of high quality electricity, either to the network or to off-grid consumers such as small remote homes. These solutions enable the user to significantly reduce the cost of expensive fuel, such as diesel, while ensuring that the power plant output is fully controllable to match the required demand profile.

#### **ENERGY STORAGE**

We provide large-scale battery based energy storage solutions, both integrated with solar PV plant and stand-alone. Apart from the ability to store and deliver energy on demand, the responsiveness of battery systems makes them ideal to provide network operators with innovative solutions for frequency response which help to stabilize electricity. Energy storage systems are generally supplied in modular designs, which are easily scalable and are able to deliver multi-MW output. In order to successfully apply battery technology in utility scale applications we apply sophisticated control concepts with automated battery management systems.