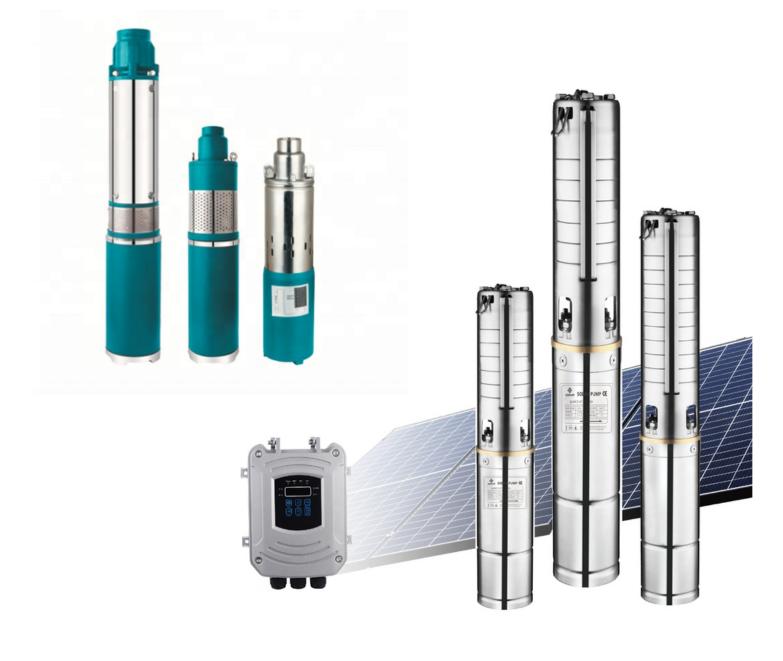

|              |                   |                    |                  |                   | WW-SY-SFL-50W0815 | 50W | 8W |
| 6V/10W 50W          | 13H LFP32650 | 3. 2V 15A 50V/12W | WW-SY-SFL-100W1220 | 100W             | 12W               |                   |     |    |
|                     |              |                   |                    |                  |                   |                   |     |    |





IC control

Polycrystalline Silicon Solar Panel















## **INVERTER & CONTROLLER**







## **SOLAR PANELS**





**Polycrystalline Module** 



**Monocrystalline Module** 





## **SOLAR BATTERIES**

















## **SOLAR LED KITS**











13





## **RECHARGEABLE LED BULB**





Pet-Feb

# **SOLAR WATER PUMP**

**OUR PRODUCTS** 







# **Our Services**



- Hybrid Inverter System Sizing and Installation.
- UPS systems sizing , design and deployment.
- Solar water supply systems design and installation.
- Solar street lighting projects, design and execution.
- Supply & installation of Solar Water Heating Systems.
- Mini Grid / Off grid Project Developer.
- Installation, Maintenance.
- Entrepreneurship training in the field of renewable energy.
- Clean Energy Consultant.
- ✓ EPC Project Developer.
- ✓ O&M Services
- Technical and entrepreneurship training in the field of solar energy.



### **KITSET SYSTEMS**

Designed to suit your requirements. Kitsets can include:

- Solar PV Panels
- Inverter
- Batteries
- Mounting Kits
- DC Cabling
- AC & DC Isolators
- Labels and MC4's
- Freight free Nationwide (T&C's apply)