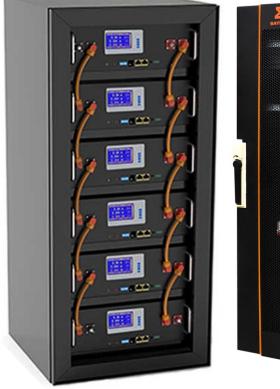

#### **ENERGY STORAGE**

We provide large-scale battery based energy storage solutions, both integrated with solar PV plant and stand-alone. Apart from the ability to store and deliver energy on demand, the responsiveness of battery systems makes them ideal to provide network operators with innovative solutions for frequency response which help to stabilize electricity. Energy storage systems are generally supplied in modular designs, which are easily scalable and are able to deliver multi-MW output. In order to successfully apply battery technology in utility scale applications we apply sophisticated control concepts with automated battery management systems.

## **SOLAR BATTERIES**