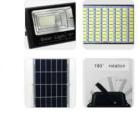

## **SOLAR LED / STREET LIGHT**

#### SOLAR LED FLOOD LIGHTS

SFL Solar LED Flood lights

|                 | The second se |
|-----------------|-----------------------------------------------------------------------------------------------------------------|
|                 |                                                                                                                 |
| Solar Light two | Remote c<br>• Auto mod<br>• Shours<br>• 6hours<br>• 12hours                                                     |