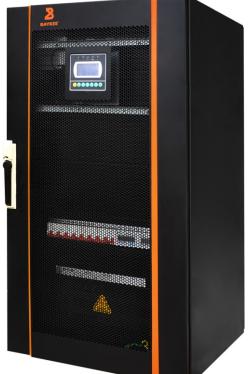

#### **ENERGY STORAGE**

We provide large-scale battery based energy storage solutions, both integrated with solar PV plant and stand-alone. Apart from the ability to store and deliver energy on demand, the responsiveness of battery systems makes them ideal to provide network operators with innovative solutions for frequency response which help to stabilize electricity. Energy storage systems are generally supplied in modular designs, which are easily scalable and are able to deliver multi-MW output. In order to successfully apply battery technology in utility scale applications we apply sophisticated control concepts with automated battery management systems.

## **SOLAR BATTERIES**