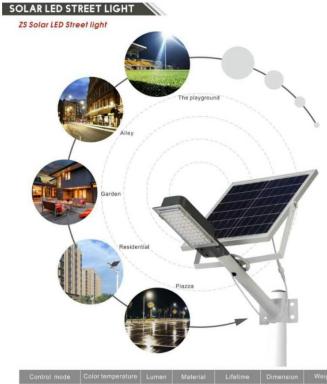

## **SOLAR LED / STREET LIGHT**

#### SOLAR LED FLOOD LIGHTS

SFL Solar LED Flood lights

|                 | The second se |
|-----------------|-----------------------------------------------------------------------------------------------------------------|
|                 |                                                                                                                 |
| Solar Light two | Remote c<br>• Auto mod<br>• Shours<br>• 6hours<br>• 12hours                                                     |

| olor temperature    |              |                   | Lifetime           |                  | weight            |                   |     |    |
|---------------------|--------------|-------------------|--------------------|------------------|-------------------|-------------------|-----|----|
| 6500-7000K          | 1250LM       | Steel             | 30000 hours        | 275*113*50       | 0. 92KG           | item No.          |     |    |
|                     |              |                   |                    |                  |                   | WW-SY-SFL-20W0305 | 20W | ЗW |
| iolar panel voltage | Watt         | Lighting time     | Battery spec.      | Battery capacity | Street light watt | WW-SY-SFL-30W0610 | 30W | 6W |
|                     |              |                   |                    |                  |                   | WW-SY-SFL-50W0815 | 50W | 8W |
| 6V/10W 50W          | 13H LFP32650 | 3. 2V 15A 50V/12W | WW-SY-SFL-100W1220 | 100W             | 12W               |                   |     |    |
|                     |              |                   |                    |                  |                   |                   |     |    |