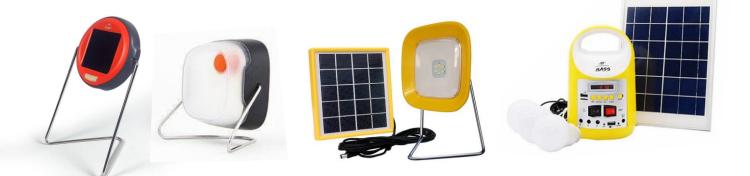

Battery spec.      | Battery capacity | Street light watt | WW-SY-SFL-30W0610 | 30W | 6W |
|                     |              |                   |                    |                  |                   | WW-SY-SFL-50W0815 | 50W | 8W |
| 6V/10W 50W          | 13H LFP32650 | 3. 2V 15A 50V/12W | WW-SY-SFL-100W1220 | 100W             | 12W               |                   |     |    |
|                     |              |                   |                    |                  |                   |                   |     |    |





IC control

Polycrystalline Silicon Solar Panel















## **INVERTER & CONTROLLER**







## **SOLAR PANELS**





**Polycrystalline Module** 



**Monocrystalline Module** 





## **SOLAR BATTERIES**

















## **SOLAR LED KITS**











13





## **RECHARGEABLE LED BULB**





Pet-Feb

# **SOLAR WATER PUMP**

**OUR PRODUCTS** 







# **Our Services**



- Hybrid Inverter System Sizing and Installation.
- UPS systems sizing , design and deployment.
- Solar water supply systems design and installation.
- Solar street lighting projects, design and execution.
- Supply & installation of Solar Water Heating Systems.
- Mini Grid / Off grid Project Developer.
- Installation, Maintenance.
- Entrepreneurship training in the field of renewable energy.
- Clean Energy Consultant.
- ✓ EPC Project Developer.
- ✓ O&M Services
- Technical and entrepreneurship training in the field of solar energy.



### **KITSET SYSTEMS**

Designed to suit your requirements. Kitsets can include:

- Solar PV Panels
- Inverter
- Batteries
- Moun