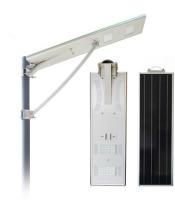

## **SOLAR LED / STREET LIGHT**

#### SOLAR LED FLOOD LIGHTS

SFL Solar LED Flood lights

|                 | The second se |
|-----------------|-----------------------------------------------------------------------------------------------------------------|
|                 |                                                                                                                 |
| Solar Light two | Remote c<br>• Auto mod<br>• Shours<br>• 6hours<br>• 12hours                                                     |