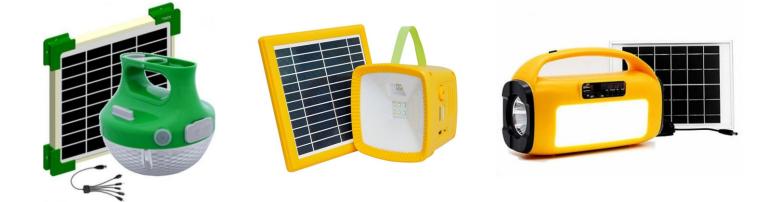

attery spec.      | Battery capacity | Street light watt | WW-SY-SFL-30W0610 | 30W | 6W |
|                     |              |                   |                    |                  |                   | WW-SY-SFL-50W0815 | 50W | 8W |
| 6V/10W 50W          | 13H LFP32650 | 3. 2V 15A 50V/12W | WW-SY-SFL-100W1220 | 100W             | 12W               |                   |     |    |
|                     |              |                   |                    |                  |                   |                   |     |    |





IC control

Polycrystalline Silicon Solar Panel















## **INVERTER & CONTROLLER**







## **SOLAR PANELS**





**Polycrystalline Module** 



**Monocrystalline Module** 





## **SOLAR BATTERIES**

















## **SOLAR LED KITS**











13





## **RECHARGEABLE LED BULB**





Pet-Feb

# **SOLAR WATER PUMP**

**OUR PRODUCTS** 







# **Our Services**



- Hybrid Inverter System Sizing and Installation.
- UPS systems sizing , design and deployment.
- Solar water supply systems design and installation.
- Solar street lighting projects, design and execution.
- Supply & installation of Solar Water Heating Systems.
- Mini Grid / Off grid Project Developer.
- Installation, Maintenance.
- Entrepreneurship training in the field of renewable energy.
- Clean Energy Consultant.
- ✓ EPC Project Developer.
- ✓ O&M Services
- Technical and entrepreneurship training in the field of solar energy.



### **KITSET SYSTEMS**

Designed to suit your requirements. Kitsets can include:

- Solar PV Panels
- Inverter
- Batteries
- Mounti