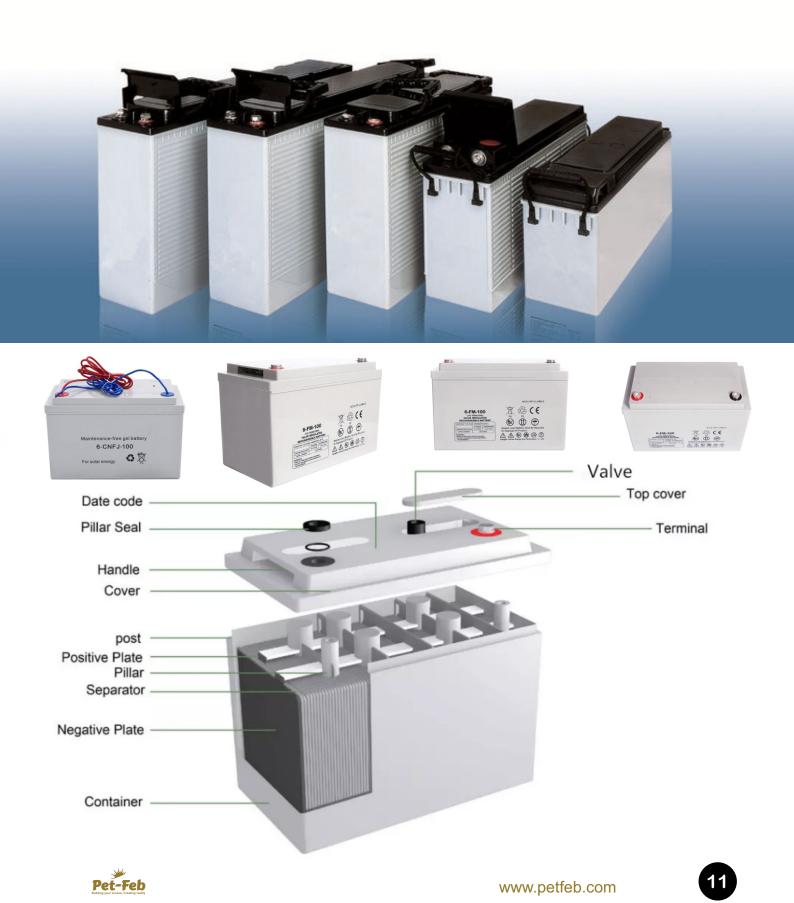

ge | Watt         | Lighting time     | Battery spec.      | Battery capacity | Street light watt | WW-SY-SFL-30W0610 | 30W | 6W |
|                     |              |                   |                    |                  |                   | WW-SY-SFL-50W0815 | 50W | 8W |
| 6V/10W 50W          | 13H LFP32650 | 3. 2V 15A 50V/12W | WW-SY-SFL-100W1220 | 100W             | 12W               |                   |     |    |
|                     |              |                   |                    |                  |                   |                   |     |    |





IC control

Polycrystalline Silicon Solar Panel















## **INVERTER & CONTROLLER**







## **SOLAR PANELS**





**Polycrystalline Module** 



**Monocrystalline Module** 





## **SOLAR BATTERIES**

















## **SOLAR LED KITS**











13





## **RECHARGEABLE LED BULB**





Pet-Feb

# **SOLAR WATER PUMP**

**OUR PRODUCTS** 







# **Our Services**



- Hybrid Inverter System Sizing and Installation.
- UPS systems sizing , design and deployment.
- Solar water supply systems design and installation.
- Solar street lighting projects, design and execution.
- Supply & installation of Solar Water Heating Systems.
- Mini Grid / Off grid Project Developer.
- Installation, Maintenance.
- Entrepreneurship training in the field of renewable energy.
- Clean Energy Consultant.
- ✓ EPC Project Developer.
- ✓ O&M Services
- Technical and entrepreneurship training in the field of solar energy.



### **KITSET SYSTEMS**

Designed to suit your requirements. Kitsets can include:

- Solar